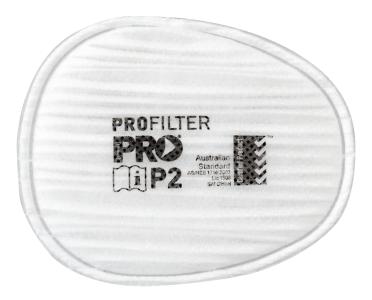

### **FEATURES AND BENEFITS**

- Replacement filters for use with Pro Cartridges.
- P2 cartridges protects against mechanical and thermally generated particles.
- Lightweight pads fit inside gas cartridge easy replacement system.
- PCRC: For use with ProFilter and Pro Cartridges.

## **AVAILABLE IN**

| PRODUCT CODE | UOM | MOQ    | CTN QTY |
|--------------|-----|--------|---------|
| PCPFP2       | BOX | 20     | 50      |
| PCRC         | BOX | 1 pair | 200     |