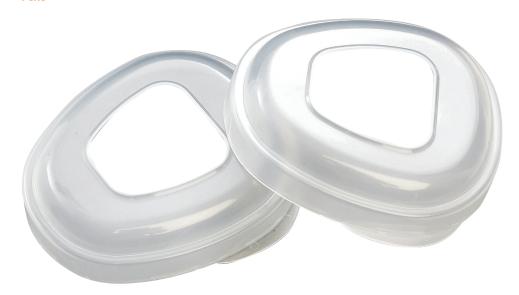

### **FEATURES AND BENEFITS**

- Replacement filters for use with Pro Cartridges.
- P2 cartridges protects against mechanical and thermally generated particles.
- Lightweight pads fit inside gas cartridge easy replacement system.
- PCRC: For use with ProFilter and Pro Cartridges.

## **AVAILABLE IN**

| PRODUCT CODE | UOM | MOQ    | CTN QTY |
|--------------|-----|--------|---------|
| PCPFP2       | BOX | 20     | 50      |
| PCRC         | BOX | 1 pair | 200     |